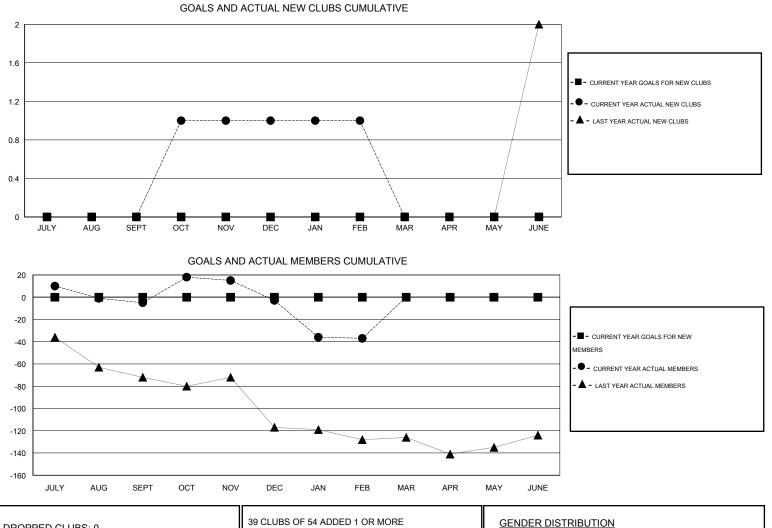

## LOCATION TEXAS

|               |                  | Clubs               |                            |                             | Members               |                    |                                  |                              |                             |  |
|---------------|------------------|---------------------|----------------------------|-----------------------------|-----------------------|--------------------|----------------------------------|------------------------------|-----------------------------|--|
|               | RESU             | LTS FOR 2013-2014   |                            |                             | RESULTS FOR 2013-2014 |                    |                                  |                              |                             |  |
| QUARTER       | NEW CLUB<br>GOAL | ACTUAL NEW<br>CLUBS | ACTUAL<br>DROPPED<br>CLUBS | ACTUAL NET<br>GAIN/<br>LOSS | QUARTER               | NEW MEMBER<br>GOAL | ACTUAL TOTAL<br>MEMBERS<br>ADDED | ACTUAL<br>DROPPED<br>MEMBERS | ACTUAL NET<br>GAIN/<br>LOSS |  |
| JULY/AUG/SEPT | 0                | 0                   | 0                          | 0                           | JULY/AUG/SEPT         | 0                  | 59                               | 64                           | -5                          |  |
| OCT/NOV/DEC   | 0                | 1                   | 0                          | 1                           | OCT/NOV/DEC           | 0                  | 68                               | 66                           | 2                           |  |
| JAN/FEB/MAR   | 0                | 0                   | 0                          | 0                           | JAN/FEB/MAR           | 0                  | 30                               | 64                           | -34                         |  |
| APR/MAY/JUNE  | 0                | 0                   | 0                          | 0                           | APR/MAY/JUNE          | 0                  | 0                                | 0                            | 0                           |  |